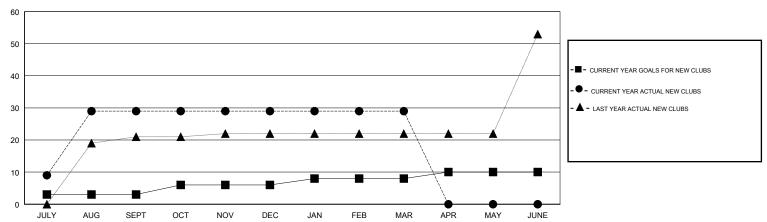

## LOCATION REP OF BANGLADESH

**GMT CA** 

| Clubs                 |               |           |               | Members               |                           |                         |                                              |
|-----------------------|---------------|-----------|---------------|-----------------------|---------------------------|-------------------------|----------------------------------------------|
| RESULTS FOR 2017-2018 |               |           |               | RESULTS FOR 2017-2018 |                           |                         |                                              |
| QUARTER               | NEW CLUB GOAL | NEW CLUBS | DROPPED CLUBS | QUARTER               | MEMBER GROWTH NET<br>GOAL | MEMBER GROWTH<br>ACTUAL | DROPPED MEMBERS ACTUAL (including transfers) |
| JULY/AUG/SEPT         | 3             | 29        | 0             | JULY/AUG/SEPT         | 50                        | 592                     | 6                                            |
| OCT/NOV/DEC           | 3             | 0         | 1             | OCT/NOV/DEC           | 130                       | 14                      | 43                                           |
| JAN/FEB/MAR           | 2             | 0         | 1             | JAN/FEB/MAR           | 10                        | 38                      | 19                                           |
| APR/MAY/JUNE          | 2             | 0         | 0             | APR/MAY/JUNE          | 40                        | 0                       | 0                                            |

## GOALS AND ACTUAL NEW CLUBS CUMULATIVE

| -■- MEMBER GROWTH NET GOAL        |  |
|-----------------------------------|--|
| - ● - MEMBER GROWTH ACTUAL        |  |
| - ▲ - LAST YEAR MEMBERSHIP ACTUAL |  |
|                                   |  |
|                                   |  |
|                                   |  |