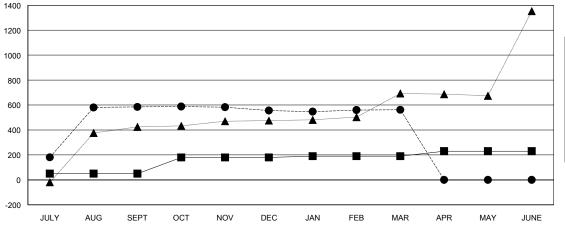

## LOCATION REP OF BANGLADESH

**GMT CA** 

| Clubs                 |               |           |               | Members               |                           |                         |                                              |
|-----------------------|---------------|-----------|---------------|-----------------------|---------------------------|-------------------------|----------------------------------------------|
| RESULTS FOR 2017-2018 |               |           |               | RESULTS FOR 2017-2018 |                           |                         |                                              |
| QUARTER               | NEW CLUB GOAL | NEW CLUBS | DROPPED CLUBS | QUARTER               | MEMBER GROWTH NET<br>GOAL | MEMBER GROWTH<br>ACTUAL | DROPPED MEMBERS ACTUAL (including transfers) |
| JULY/AUG/SEPT         | 3             | 29        | 0             | JULY/AUG/SEPT         | 50                        | 592                     | 6                                            |
| OCT/NOV/DEC           | 3             | 0         | 1             | OCT/NOV/DEC           | 130                       | 14                      | 43                                           |
| JAN/FEB/MAR           | 2             | 0         | 1             | JAN/FEB/MAR           | 10                        | 38                      | 19                                           |
| APR/MAY/JUNE          | 2             | 0         | 0             | APR/MAY/JUNE          | 40                        | 0                       | 0                                            |

## GOALS AND ACTUAL NEW CLUBS CUMULATIVE

| -■- MEMBER GROWTH NET GOAL        |  |
|-----------------------------------|--|
| - ● - MEMBER GROWTH ACTUAL        |  |
| - ▲ - LAST YEAR MEMBERSHIP ACTUAL |  |
|                                   |  |
|                                   |  |
|                                   |  |